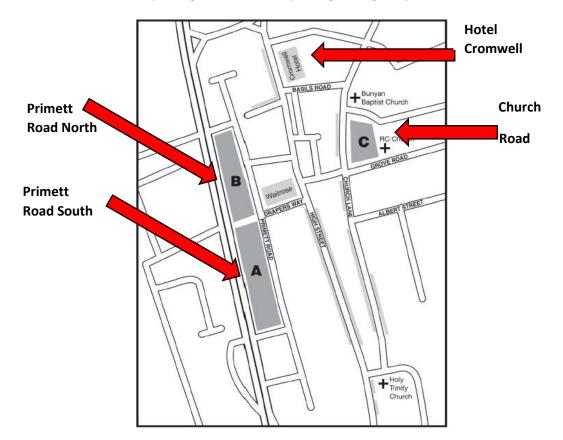

### **Primett Road North**

| Day / Time                            | Tariff |
|---------------------------------------|--------|
| Monday to Saturday 6am - 4pm          |        |
| Up to 1 hour                          | £1.00  |
| Up to 2 hours                         | £1.50  |
| Up to 3 hours                         | £1.80  |
| Up to 5 hours                         | £5.00  |
| Over 5 hours                          | £7.00  |
| Monday to Saturday evenings 4pm - 6am | £0.50  |
| Sunday 6am to Monday 6am              | £0.50  |
| Lost ticket / coin                    | £7.00  |

### **Primett Road South**

| Day / Time                                                              | Tariff |
|-------------------------------------------------------------------------|--------|
| Monday to Friday                                                        |        |
| 6am to 4pm                                                              | £2.80  |
| 4pm to 6am                                                              | £0.50  |
| Saturday 6am - 4pm                                                      |        |
| Up to 1 hour                                                            | £1.00  |
| Up to 2 hours                                                           | £1.50  |
| Up to 3 hours                                                           | £1.80  |
| Over 3 hours                                                            | £2.60  |
| Monday to Saturday evenings (4pm - 6am) and<br>Sunday 6am to Monday 6am | £0.50  |
| Lost ticket / coin                                                      | £7.00  |

### **Church Lane**

| Day /Time                              | Tariff |
|----------------------------------------|--------|
| Up to 1 hour                           | £1.00  |
| Up to 2 hours                          | £1.50  |
| Up to 3 hours                          | £1.80  |
| Over 3 hours                           | £2.60  |
| Monday to Friday evenings (4pm to 6am) | £0.50  |
| Saturday 4pm to Monday 6am             | Free   |
| Lost ticket / coin                     | £7.00  |